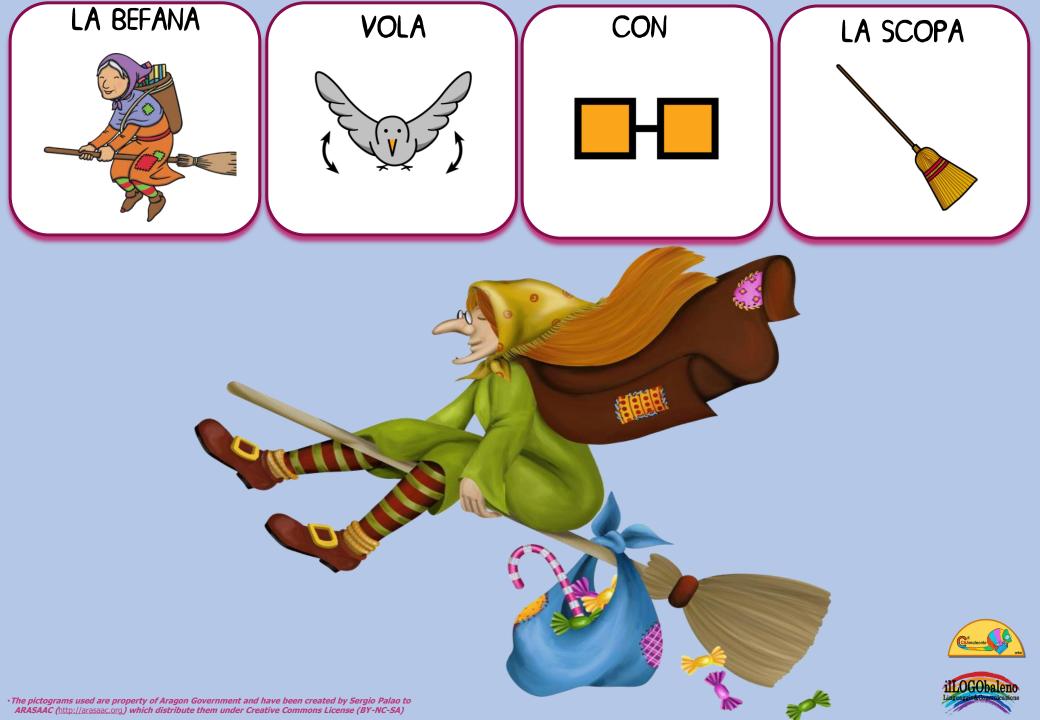

•The pictograms used are property of Aragon Government and have been created by Sergio Palao to ARASAAC (http://arasaac.org) which distribute them under Creative Commons License (BY-NC-





























•The pictograms used are property of Aragon Government and have been created by Sergio Palao to ARASAAC (http://arasaac.org) which distribute them under Creative Commons License (BY-NC-SA)























































































## ORAZIE BEFANA















E' vietato effettuare modifiche, eliminare i loghi di provenienza e dicitura di autorizzazione all'utilizzo dei simboli Arasaac, riprodurlo in modo parziale o utilizzarlo all'interno di altri progetti.

Tutti i contenuti sono riservati e soggetti a tutela del diritto d'autore e altre forme di tutela della proprietà intellettuale.

Qualsiasi riproduzione, anche parziale, senza autorizzazione scritta è vietata.

Ogni riproduzione non autorizzata sarà segnalata agli organi competenti.

Articolo 2575 del Codice Civile.

Legge 633 del 22 Aprile 1941 e successive modifiche.